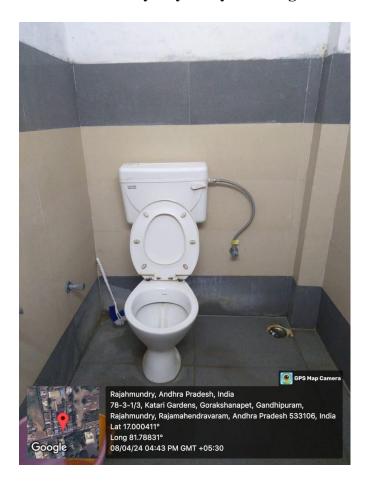

# B. User Friendly Physically Challenged Toilets

Signature of the Architect

B.Arch, MCA, A.L.I.A.

REGISTERSO ARCHITECT
CA/BB/23534
KAKINADA,

Ar. B Srinivas

B.Arch MCA (MBA)A.I.I.A

Consultant Architect. Sovt. Regd. Valuer