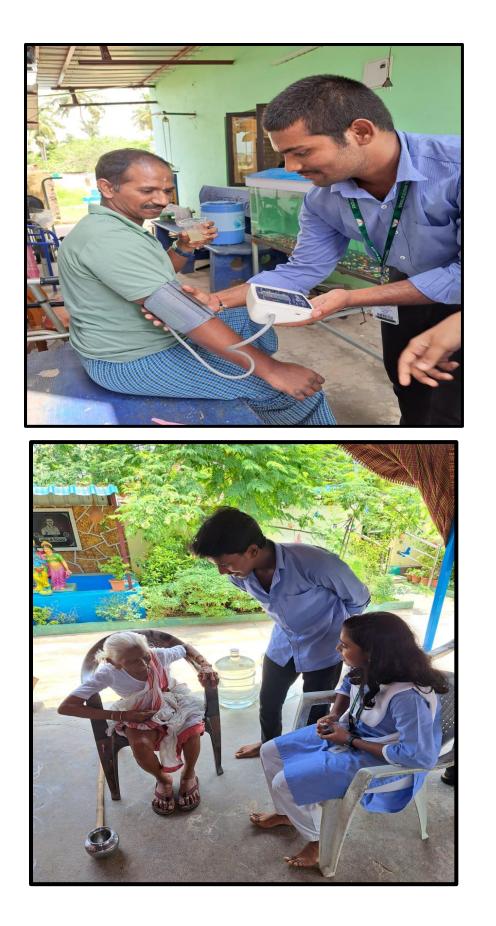

Once at the old home, the N.S.S. volunteers were warmly welcomed by the administration staff and all the kind residents. The students interacted with them and read out some story books and helped them in their chores. All the N.S.S. volunteers joined in to prepare fruit juices to serve along with the snacks suitable for their age and health.

Programs and activities like group singing, painting a few pictures with crayons were done for the enjoyment of the residents. The elderly men and women shared their thoughts and gave sound advice to the students out of their life experiences.