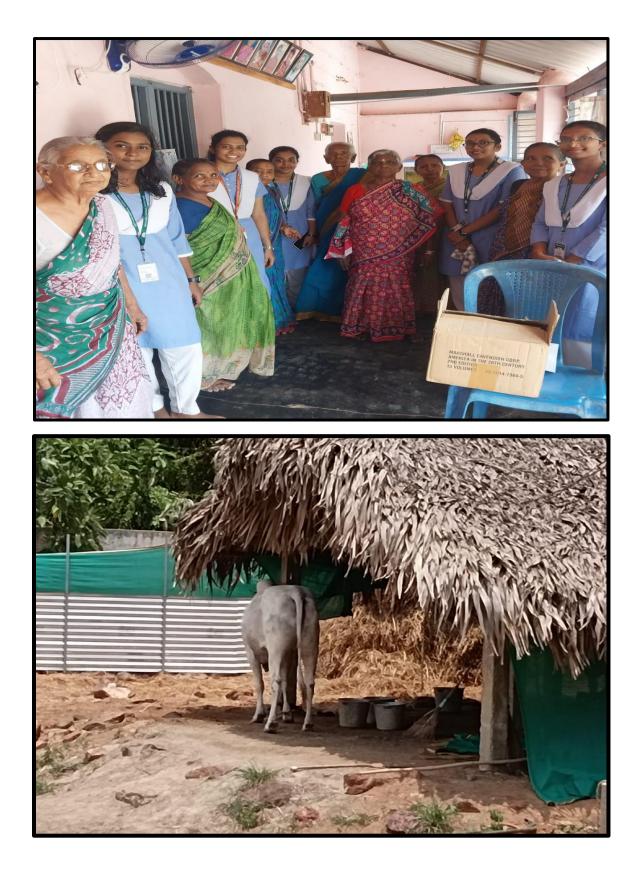

A delicious lunch was arranged by the trustees for all the N.S.S. team and for the elderly residents. Selfies and group pictures were taken as life long memories. The students also cleaned up their living quarters and spaced up the garden which had wide variety of flowers and also a vegetable garden located in the home.