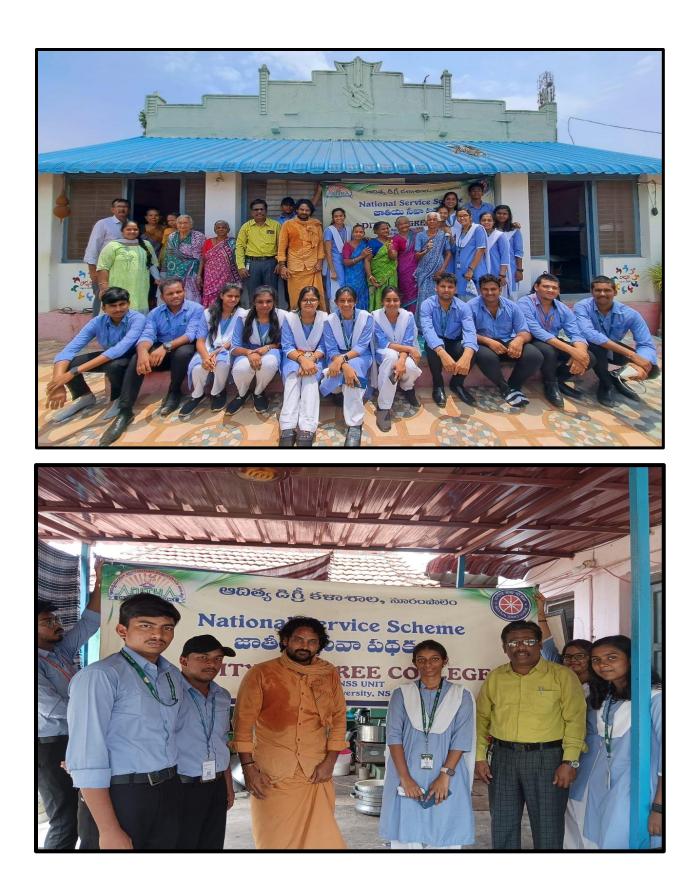

## Manaillu- Old Age Home Visit

21st June 2023

A one-day visit was planned and successfully accomplished by our N.S.S. students and N.S.S. Co-Ordinator on 21<sup>st</sup> June 2023. The venue and the place of the visit was "Mana illu" an old age home located in the outskirts of Peddapuram town about 20 kms from the college. The Principal Mr. Vilas Anil Chavan was very supportive of our agenda and had keen interest to carry out the visit as part of our college N.S.S. activity. He not only gave the needed permission but also arranged transportation facilities for those who took part in the visit.

After a brief orientation and opening ceremony where our Principal Mr. Vilas Anil Chavan, Vice Principal Mr. P. Nageswara Rao and the visiting N.S.S. volunteers and N.S.S. Co- Ordinator's Mr. B.K. Vidyasagar were present, all boarded the bus at around 9:30 a.m. for the N.S.S. activity visit.