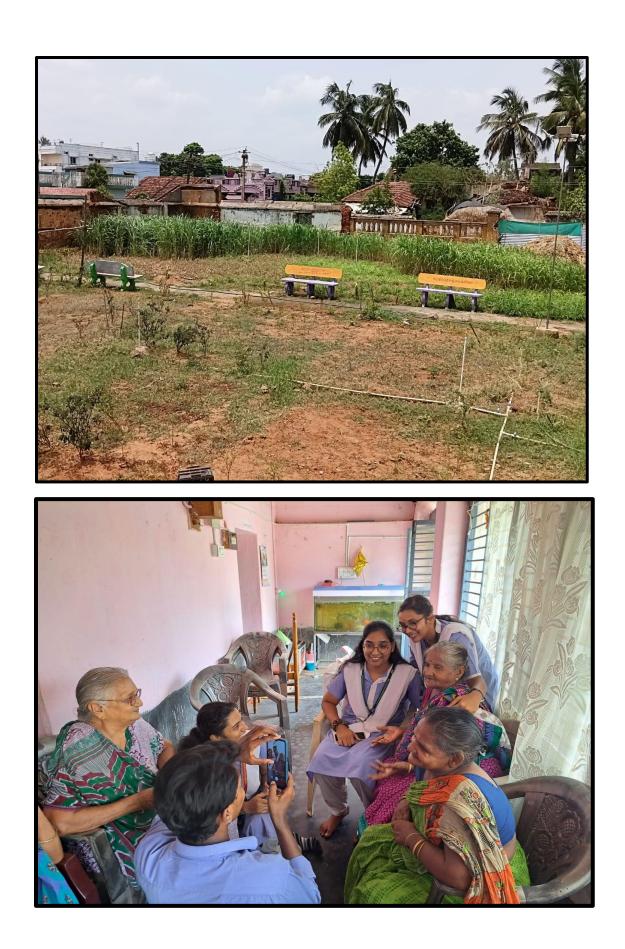

A delicious lunch was arranged by the trustees for all the N.S.S. team and for the elderly residents. Selfies and group pictures were taken as life long memories. The students also cleaned up their living quarters and spaced up the garden which had wide variety of flowers and also a vegetable garden located in the home.