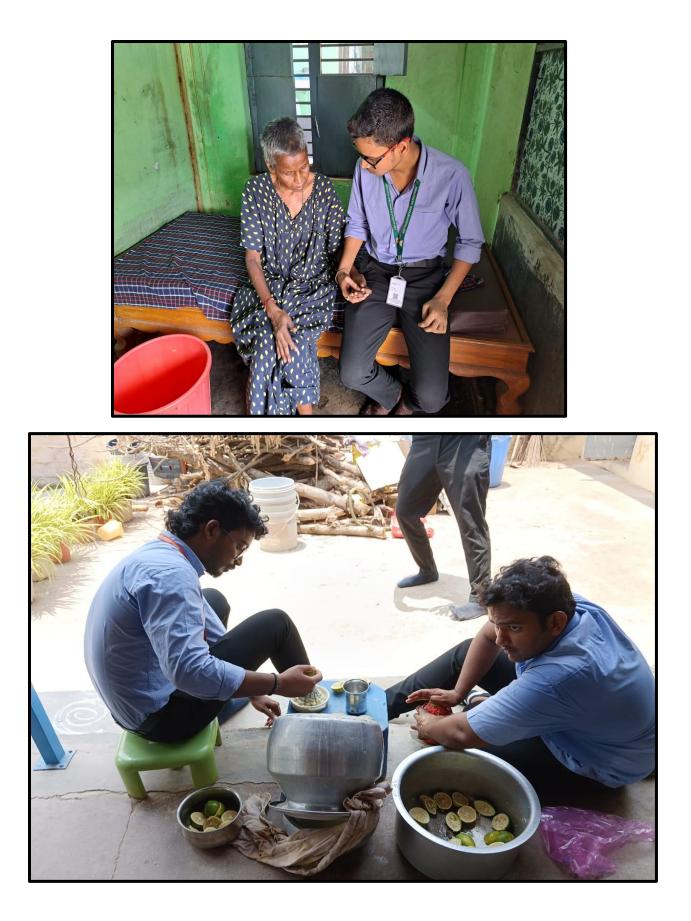

Once at the old home, the N.S.S. volunteers were warmly welcomed by the administration staff and all the kind residents. The students interacted with them and read out some story books and helped them in their chores. All the N.S.S. volunteers joined in to prepare fruit juices to serve along with the snacks suitable for their age and health.

Programs and activities like group singing, painting a few pictures with crayons were done for the enjoyment of the residents. The elderly men and women shared their thoughts and gave sound advice to the students out of their life experiences.