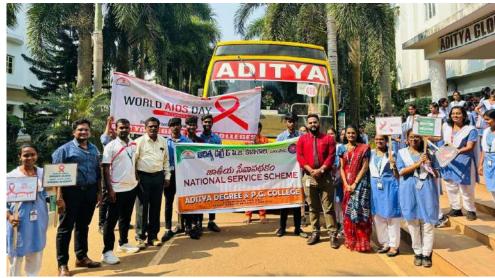

## WORLD AIDS DAY RALLY Rameswaram peta, Surampalem, Peddapuram (m) <u>1 December - 2023</u>

A world AIDS Day Rally was successfully conducted by the N.S.S unit Aditya Degree & P.G College Forensic Science Department at Rameswaram peta, Surampalem, Peddapuram Mandal. The management arranged for transport to take the student and staff to the designated village to conduct the Rally. Prior permission was obtained from the concerned village head to do this activity.

The buses carried 68 girls and 29 boys along with our Principal Mr. Vilas Anil Chavan, NSS Co-Ordinator Mr. B K Vidya Sagar, Asst. Co-ordinator Mr. B V S S Udayanadh, Asst. professors. Ms. Gowri, Ms. Blessy and Physical Director Mr. Eswara Rao departed from the college at 9:30 am after the college assembly. Placards and banners were prepared by the students to carry in the rally for the day. Meaningful slogans and interactions with a few people were also done by our NSS volunteers. A short speech connected to the occasion was delivered by our Principal at the village hall. Students formed an orderly line and took a procession holding placards and posters covering the entire village. At the village center point a chain was formed and all took a pledge to eradicate AIDS. Students performed a short skit to educate the villagers on the concept of AIDS and its related aspects.

The village head gathered a few youngsters of the village and our NSS co-ordinator had a small chat with them on the aspects of AIDS. The youth clarified a few doubts and misconceptions they had on AIDS. The villagers were quite receptive to our rally and were very happy that they were enlightened about AIDS and its related issues. The message of AIDS was clearly and boldly shared with them so that their future would be bright and happy for all. After having spent quite some time in the village we came back to our college around 12 in the afternoon. The villagers and elders gave us a warm farewell. With satisfied minds in all the NSS volunteers and staff we all came back to our college having celebrated a meaningful WORLD AIDS DAY.