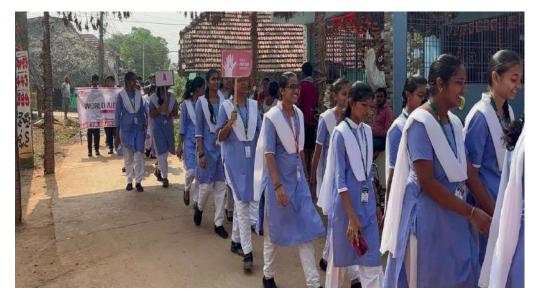

The buses carried 68 girls and 29 boys along with our Principal Mr. Vilas Anil Chavan, NSS Co-Ordinator Mr. B K Vidya Sagar, Asst. Co-ordinator Mr. B V S S Udayanadh, Asst. professors. Ms. Gowri, Ms. Blessy and Physical Director Mr. Eswara Rao departed from the college at 9:30 am after the college assembly. Placards and banners were prepared by the students to carry in the rally for the day. Meaningful slogans and interactions with a few people were also done by our NSS volunteers. A short speech connected to the occasion was delivered by our Principal at the village hall. Students formed an orderly line and took a procession holding placards and posters covering the entire village. At the village center point a chain was formed and all took a pledge to eradicate AIDS. Students performed a short skit to educate the villagers on the concept of AIDS and its related aspects.

The village head gathered a few youngsters of the village and our NSS co-ordinator had a small chat with them on the aspects of AIDS. The youth clarified a few doubts and misconceptions they had on AIDS. The villagers were quite receptive to our rally and were very happy that they were enlightened about AIDS and its related issues. The message of AIDS was clearly and boldly shared with them so that their future would be bright and happy for all. After having spent quite some time in the village we came back to our college around 12 in the afternoon. The villagers and elders gave us a warm farewell. With satisfied minds in all the NSS volunteers and staff we all came back to our college having celebrated a meaningful WORLD AIDS DAY.