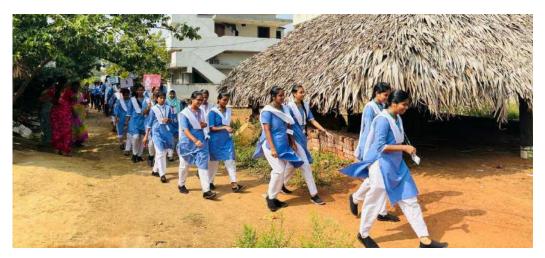

The buses carried 68 girls and 29 boys along with our Principal Mr. Vilas Anil Chavan, NSS Co-Ordinator Mr. B K Vidya Sagar, Asst. Co-ordinator Mr. B V S S Udayanadh, Asst. professors. Ms. Gowri, Ms. Blessy and Physical Director Mr. Eswara Rao departed from the college at 9:30 am after the college assembly. Placards and banners were prepared by the students to carry in the rally for the day. Meaningful slogans and interactions with a few people were also done by our NSS volunteers. A short speech connected to the occasion was delivered by our Principal at the village hall. Students formed an orderly line and took a procession holding placards and posters covering the entire village. At the village center point a chain was formed and all took a pledge to eradicate AIDS. Students performed a short skit to educate the villagers on the concept of AIDS and its related aspects.

The village head gathered a few youngsters of the village and our NSS co-ordinator had a small chat with them on the aspects of AIDS. The youth clarified a few doubts and misconceptions they had on AIDS. The villagers were quite receptive to our rally and were very happy that they were enlightened about AIDS and its related issues. The message of AIDS was clearly and boldly shared with them so that their future would be bright and happy for all. After having spent quite some time in the village we came back to our college around 12 in the afternoon. The villagers and elders gave us a warm farewell. With satisfied minds in all the NSS volunteers and staff we all came back to our college having celebrated a meaningful WORLD AIDS DAY.