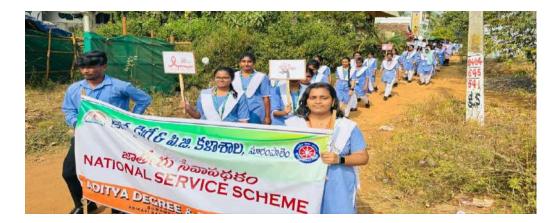

## WORLD AIDS DAY RALLY Rameswaram peta, Surampalem, Peddapuram (m) <u>1 December - 2023</u>

A world AIDS Day Rally was successfully conducted by the N.S.S unit Aditya Degree & P.G College Forensic Science Department at Rameswaram peta, Surampalem, Peddapuram Mandal. The management arranged for transport to take the student and staff to the designated village to conduct the Rally. Prior permission was obtained from the concerned village head to do this activity.

The buses carried 68 girls and 29 boys along with our Principal Mr. Vilas Anil Chavan, NSS Co-Ordinator Mr. B K Vidya Sagar, Asst. Co-ordinator Mr. B V S S Udayanadh, Asst. professors. Ms. Gowri, Ms. Blessy and Physical Director Mr. Eswara Rao departed from the college at 9:30 am after the college assembly. Placards and banners were prepared by the students to carry in the rally for the day. Meaningful slogans and interactions with a few people were also done by our NSS volunteers. A short speech connected to the occasion was delivered by our Principal at the village hall. Students formed an orderly line and took a procession holding placards and posters covering the entire village. At the village center point a chain was formed and all took a pledge to eradicate AIDS. Students performed a short skit to educate the villagers on the concept of AIDS and its related aspects.

The village head gathered a few youngsters of the village and our NSS co-ordinator had a small chat with them on the aspects of AIDS. The youth clarified a few doubts and misconceptions they had on AIDS. The villagers were quite receptive to our rally and were very happy that they were enlightened about AIDS and its related issues. The message of AIDS was clearly and boldly shared with them so that their future would be bright and happy for all. After having spent quite some time in the village we came back to our college around 12 in the afternoon. The villagers and elders gave us a warm farewell. With satisfied minds in all the NSS volunteers and staff we all came back to our college having celebrated a meaningful WORLD AIDS DAY.